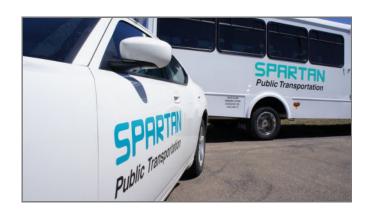

This is our 21 passenger bus. It is 25 feet long.

# We have options that will fit your business' needs and budget!

This is our 29 passenger bus. It is 30 feet long. This bus is used mainly for the SPC Routes. It has wi-fi, electric plugs, DVD Player, & reclining seats!

## **Bus Wrap**

Bus wrapping is a cost effective way to turn a SPARTAN Bus into a professional and noticeable travelling billboard. You no longer have to wait for your customers to pass by your billboard ad or stumble upon your telephone book ad; we will take your ad to them!