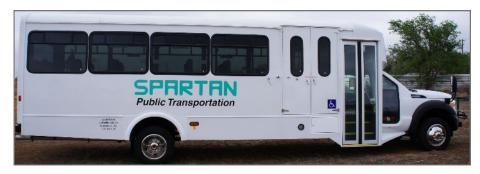

# We have options that will fit your business' needs and budget!

This is our 29 passenger bus. It is 30 feet long. This bus is used mainly for the SPC Routes. It has wi-fi, electric plugs, DVD Player, & reclining seats!