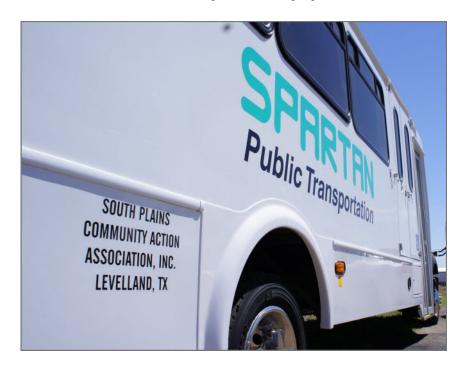

This is our 21 passenger bus. It is 25 feet long.

# We have options that will fit your business' needs and budget!

This is our 29 passenger bus. It is 30 feet long. This bus is used mainly for the SPC Routes. It has wi-fi, electric plugs, DVD Player, & reclining seats!